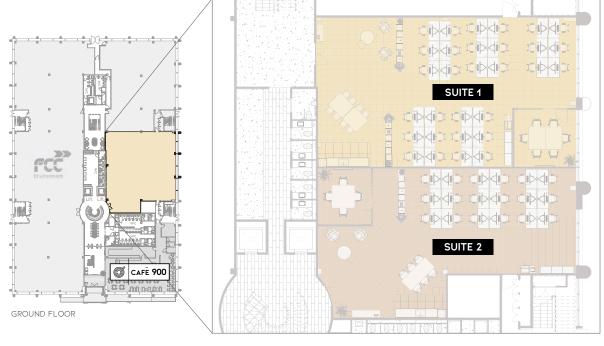

#### HIGH QUALITY GROUND FLOOR OFFICE SUITES

WITH FURNITURE, FIT-OUT AND CONNECTIVITY ALL INCLUDED

#### SUITE 1

2,010 sq ft (187 sq m)

- 24 X 1200MM DESKS
- 6-PERSON MEETING ROOM
- 8-PERSON COLLABORATION SPACE
- OPTION TO INCREASE DESK DENSITY

#### SUITE 2

1,766 sq ft (164 sq m)

- 18 X 1200MM DESKS
- 4-PERSON MEETING ROOM
- 6-PERSON COLLABORATION SPACE
- FITTED KITCHEN
- OPTION TO INCREASE DESK DENSITY