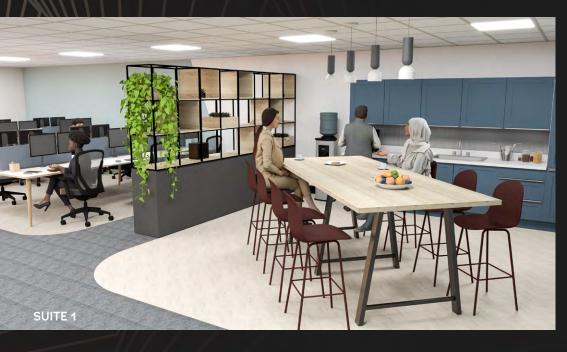

#### SUITE 1

2,010 sq ft (187 sq m)

- 24 X 1200MM DESKS
- 6-PERSON MEETING ROOM
- 8-PERSON COLLABORATION SPACE
- OPTION TO INCREASE DESK DENSITY