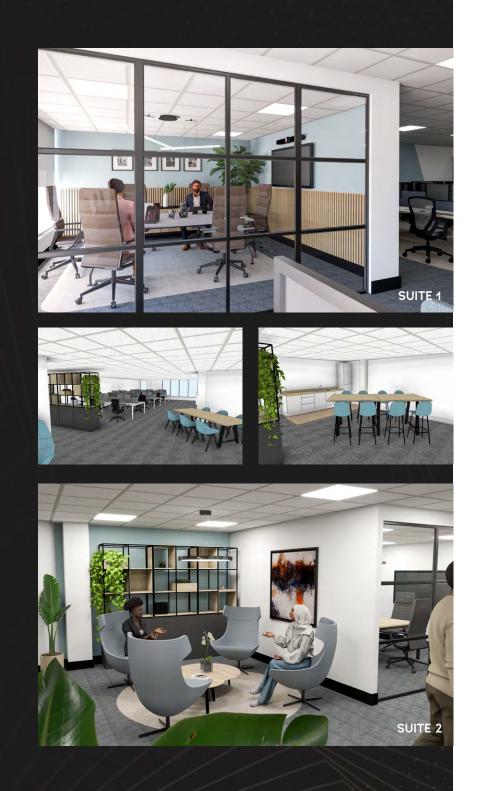

#### SUITE 1

2,010 sq ft (187 sq m)

- 24 X 1200MM DESKS
- 6-PERSON MEETING ROOM
- 8-PERSON COLLABORATION SPACE
- OPTION TO INCREASE DESK DENSITY

#### SUITE 2

1,766 sq ft (164 sq m)

- 18 X 1200MM DESKS
- 4-PERSON MEETING ROOM
- 6-PERSON COLLABORATION SPACE
- FITTED KITCHEN
- OPTION TO INCREASE DESK DENSITY