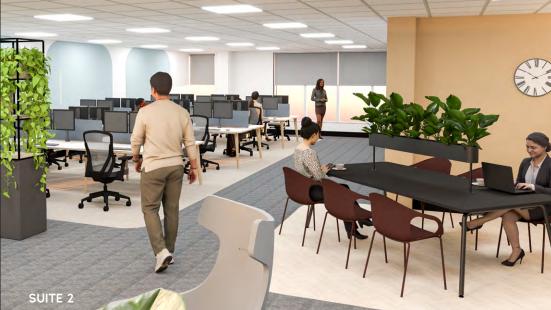

#### SUITE 2

1,766 sq ft (164 sq m)

- 18 X 1200MM DESKS
- 4-PERSON MEETING ROOM
- 6-PERSON COLLABORATION SPACE
- FITTED KITCHEN
- OPTION TO INCREASE DESK DENSITY